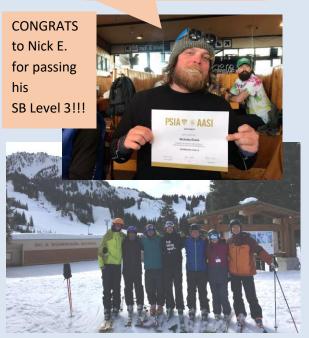

#### Congrats to...

Alicia O'Donnell!!
For receiving the Art Audett
Outstanding Service Award through
PSIA-NW. This award is to honor a
member of PSIA who has given
outstanding service for the division,
their ski school, or local
community. Give her a high five, fist
bump, or a pat on the back!